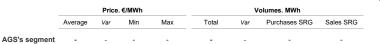

## Market for the trading of gas stored (MGS-GAS)

| Week                | Storage                                                   | 31          | 30     |  |  |
|---------------------|-----------------------------------------------------------|-------------|--------|--|--|
| D : (1)             | Stogit                                                    | 38.60       | 35.66  |  |  |
| Price. (1)<br>€/MWh | Edison Stoccaggio                                         | -           | -      |  |  |
| Ciliviii            | Total                                                     | 38.60       | 35.66  |  |  |
|                     | Stogit                                                    | 76,755      | 49,836 |  |  |
| Volumes.<br>MWh     | Edison Stoccaggio                                         | -           | -      |  |  |
| 1414111             | Total                                                     | 76,755      | 49,836 |  |  |
|                     | Purchases                                                 | 17,182      | 14,053 |  |  |
| SRG Activity.       | Balancing <sup>(2)</sup><br>Other purposes <sup>(3)</sup> | 17,182<br>- | 14,053 |  |  |
| MWh                 | Sales                                                     |             | 2,392  |  |  |
|                     | Balancing (2)<br>Other purposes (3)                       | _           | 2,392  |  |  |