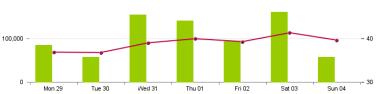

#### Intra-Day Gas Market (MI-GAS)

|           | Price. €/MWh |        |       |       |         | M      | -MWh |           |
|-----------|--------------|--------|-------|-------|---------|--------|------|-----------|
|           | Average      | Var    | Min   | Max   | Total   | Var    |      | 200,000 - |
| ontinuous | 38.92        | +10.1% | 36.00 | 41.80 | 747,912 | +41.2% |      |           |

Price - Continuous trading

€/MWh

- 50

Price - AGS's segment

Volumes - Continuous trading

Volumes - AGS's segment