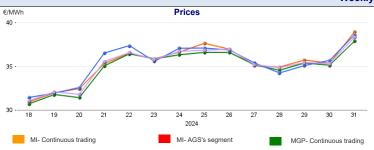

#### Intra-Day Gas Market (MI-GAS)

|           | Price. €/MWh |        |       |       |         | M      | -MWh |           |
|-----------|--------------|--------|-------|-------|---------|--------|------|-----------|
|           | Average      | Var    | Min   | Max   | Total   | Var    |      | 200,000 - |
| ontinuous | 38.92        | +10.1% | 36.00 | 41.80 | 747,912 | +41.2% |      |           |

Price - Continuous trading

€/MWh

- 50

Price - AGS's segment

Volumes - Continuous trading

Volumes - AGS's segment