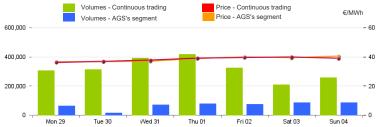

Price - Continuous trading

€/MWh

- 50

Price - AGS's segment

Volumes - Continuous trading

Volumes - AGS's segment