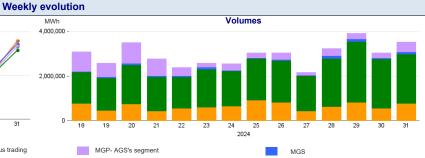

## Forward Gas Market (MT-GAS)

|              | Market           |                            |       |          |         |               | отс     |         | Total |                | _     |     |
|--------------|------------------|----------------------------|-------|----------|---------|---------------|---------|---------|-------|----------------|-------|-----|
| Products     | Minimum<br>Price | Maximum Price Check Price* |       | Trades   | Volumes | Registrations | Volumes | Volumes |       | Open interest* |       |     |
|              | €/MWh            | €/MWh                      | €/MWh | change % | N.      | MWh/d         | N.      | MWh/d   | MWh/d | change %       | MWh/d | MWh |
| BoM-2024-08  | -                | -                          | 36.74 | -        | -       | -             | -       | -       | -     | -              | -     | -   |
| M-2024-09    | -                | -                          | 36.29 | 0.0%     | -       | -             | -       | -       | -     | -              | -     | -   |
| M-2024-10    | -                | -                          | 37.84 | 0.0%     | -       | -             | -       | -       | -     | -              | -     | -   |
| M-2024-11    | -                | -                          | 37.66 | -        | -       | -             | -       | -       | -     | -              | -     | -   |
| Q-2024-04    | -                | -                          | 41.19 | 0.0%     | -       | -             | -       | -       | -     | -              | -     | -   |
| Q-2025-01    | -                | -                          | 43.68 | 0.0%     | -       | -             | -       | -       | -     | -              | -     | -   |
| Q-2025-02    | -                | -                          | 42.13 | 16.3%    | -       | -             | -       | -       | -     | -              | •     | -   |
| Q-2025-03    | -                | -                          | 37.45 | 0.0%     | -       | -             | -       | -       | -     | -              | -     | -   |
| WS-2024/2025 | -                | -                          | 43.42 | 0.0%     | -       | -             | -       | -       | -     | -              | -     | -   |
| SS-2025      | -                | -                          | 37.75 | 0.0%     | -       | -             | -       | -       | -     | -              | -     | -   |
| CY-2025      | -                | -                          | 38.59 | 0.0%     | -       | -             | -       | -       | -     | -              | -     | -   |
| Total        |                  |                            |       |          | -       | -             |         | -       | -     |                | 0     | 0   |