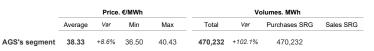

## Market for the trading of gas stored (MGS-GAS)

| Week                | Storage                                                   | 31          | 30     |  |  |
|---------------------|-----------------------------------------------------------|-------------|--------|--|--|
| D : (1)             | Stogit                                                    | 38.60       | 35.66  |  |  |
| Price. (1)<br>€/MWh | Edison Stoccaggio                                         | -           | -      |  |  |
| Ciliviii            | Total                                                     | 38.60       | 35.66  |  |  |
|                     | Stogit                                                    | 76,755      | 49,836 |  |  |
| Volumes.<br>MWh     | Edison Stoccaggio                                         | -           | -      |  |  |
| 1414111             | Total                                                     | 76,755      | 49,836 |  |  |
|                     | Purchases                                                 | 17,182      | 14,053 |  |  |
| SRG Activity.       | Balancing <sup>(2)</sup><br>Other purposes <sup>(3)</sup> | 17,182<br>- | 14,053 |  |  |
| MWh                 | Sales                                                     |             | 2,392  |  |  |
|                     | Balancing (2)<br>Other purposes (3)                       | _           | 2,392  |  |  |