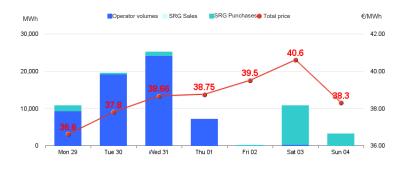

## Market for the trading of gas stored (MGS-GAS)

| Week                | Storage                                                   | 31          | 30     |  |  |
|---------------------|-----------------------------------------------------------|-------------|--------|--|--|
| D : (1)             | Stogit                                                    | 38.60       | 35.66  |  |  |
| Price. (1)<br>€/MWh | Edison Stoccaggio                                         | -           | -      |  |  |
| Ciliviii            | Total                                                     | 38.60       | 35.66  |  |  |
|                     | Stogit                                                    | 76,755      | 49,836 |  |  |
| Volumes.<br>MWh     | Edison Stoccaggio                                         | -           | -      |  |  |
| 1414111             | Total                                                     | 76,755      | 49,836 |  |  |
|                     | Purchases                                                 | 17,182      | 14,053 |  |  |
| SRG Activity.       | Balancing <sup>(2)</sup><br>Other purposes <sup>(3)</sup> | 17,182<br>- | 14,053 |  |  |
| MWh                 | Sales                                                     |             | 2,392  |  |  |
|                     | Balancing (2)<br>Other purposes (3)                       | _           | 2,392  |  |  |

- 1) The Total price is calculated as a weighted average price for the total volumes exchanged in each storage system.
  2) To securely manage any expected deviations between overall network injections and withdrawals pursuant to Art. 2.5 of Annex A, AEEGSI's Resolution 312/2016/R/gas
  3) Stored gas trades by Snam Retie Gas (SRG) not included in "Balancing"