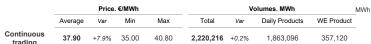

#### Intra-Day Gas Market (MI-GAS)

|           | Price. €/MWh |        |       |       |         | M      | -MWh |           |
|-----------|--------------|--------|-------|-------|---------|--------|------|-----------|
|           | Average      | Var    | Min   | Max   | Total   | Var    |      | 200,000 - |
| ontinuous | 38.92        | +10.1% | 36.00 | 41.80 | 747,912 | +41.2% |      |           |